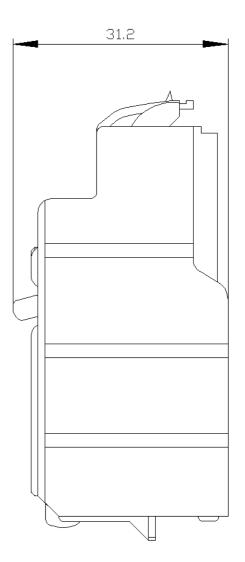

## 3VA9988-0BL33

SHUNT TRIP LEFT 208-277 V AC 50/60 HZ 220-250 V DC ACCESSORY FOR 3VA1 and 3VA20 up to 3VA25

| Model                                                                                                |                      |
|------------------------------------------------------------------------------------------------------|----------------------|
| product brand name                                                                                   | SENTRON              |
| product designation                                                                                  | Accessories          |
| Product version                                                                                      | Auxiliary release    |
| Accessories                                                                                          | Auxiliary release    |
| General technical data                                                                               |                      |
| Degree of pollution                                                                                  | 3                    |
| Overvoltage category                                                                                 | III                  |
| apparent power consumption / maximum                                                                 | 40 V·A               |
| consumed active power / at DC / maximum                                                              | 35 W                 |
| Voltage                                                                                              |                      |
| rated insulation voltage Ui                                                                          | 690 V                |
| surge voltage resistance                                                                             | 4 kV                 |
| control supply voltage (Us) / at AC                                                                  | 208 - 277 V 50/60 Hz |
| control supply voltage (Us) / at DC                                                                  | 220 - 250 V          |
| Mechanical Design                                                                                    |                      |
| Height                                                                                               | 65.1 mm              |
| Width                                                                                                | 25.7 mm              |
| number of slots                                                                                      | 3                    |
| depth                                                                                                | 31.2 mm              |
| net weight                                                                                           | 91 g                 |
| tightening torque / with screw-type terminals / minimum                                              | 0.4 N·m              |
| tightening torque / with screw-type terminals / maximum                                              | 0.5 N·m              |
| Connections according IEC                                                                            |                      |
| stripped length                                                                                      | 10 mm                |
| AWG number / as coded connectable conductor cross<br>section / for auxiliary contacts                |                      |
| • minimum                                                                                            | 20                   |
| • maximum                                                                                            | 16                   |
| Connetctions according UL                                                                            |                      |
| stripped length [in]                                                                                 | 0.4 in               |
| tightening torque [lbf·in] / with screw-type terminals / minimum                                     | 3.5 lbf·in           |
| tightening torque [lbf·in] / with screw-type terminals / maximum                                     | 4.4 lbf·in           |
| Further information                                                                                  |                      |
| Information- and Downloadcenter (Catalogs, Brochures,)<br>http://www.siemens.com/lowvoltage/catalogs |                      |