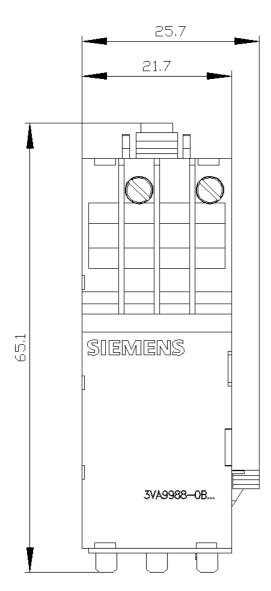

## 3VA9988-0BL33

SHUNT TRIP LEFT 208-277 V AC 50/60 HZ 220-250 V DC ACCESSORY FOR 3VA1 and 3VA20 up to 3VA25

| Model                                                                                                |                      |
|------------------------------------------------------------------------------------------------------|----------------------|
| product brand name                                                                                   | SENTRON              |
| product designation                                                                                  | Accessories          |
| Product version                                                                                      | Auxiliary release    |
| Accessories                                                                                          | Auxiliary release    |
| General technical data                                                                               |                      |
| Degree of pollution                                                                                  | 3                    |
| Overvoltage category                                                                                 | III                  |
| apparent power consumption / maximum                                                                 | 40 V·A               |
| consumed active power / at DC / maximum                                                              | 35 W                 |
| Voltage                                                                                              |                      |
| rated insulation voltage Ui                                                                          | 690 V                |
| surge voltage resistance                                                                             | 4 kV                 |
| control supply voltage (Us) / at AC                                                                  | 208 - 277 V 50/60 Hz |
| control supply voltage (Us) / at DC                                                                  | 220 - 250 V          |
| Mechanical Design                                                                                    |                      |
| Height                                                                                               | 65.1 mm              |
| Width                                                                                                | 25.7 mm              |
| number of slots                                                                                      | 3                    |
| depth                                                                                                | 31.2 mm              |
| net weight                                                                                           | 91 g                 |
| tightening torque / with screw-type terminals / minimum                                              | 0.4 N·m              |
| tightening torque / with screw-type terminals / maximum                                              | 0.5 N·m              |
| Connections according IEC                                                                            |                      |
| stripped length                                                                                      | 10 mm                |
| AWG number / as coded connectable conductor cross<br>section / for auxiliary contacts                |                      |
| • minimum                                                                                            | 20                   |
| • maximum                                                                                            | 16                   |
| Connetctions according UL                                                                            |                      |
| stripped length [in]                                                                                 | 0.4 in               |
| tightening torque [lbf·in] / with screw-type terminals / minimum                                     | 3.5 lbf·in           |
| tightening torque [lbf·in] / with screw-type terminals / maximum                                     | 4.4 lbf·in           |
| Further information                                                                                  |                      |
| Information- and Downloadcenter (Catalogs, Brochures,)<br>http://www.siemens.com/lowvoltage/catalogs |                      |